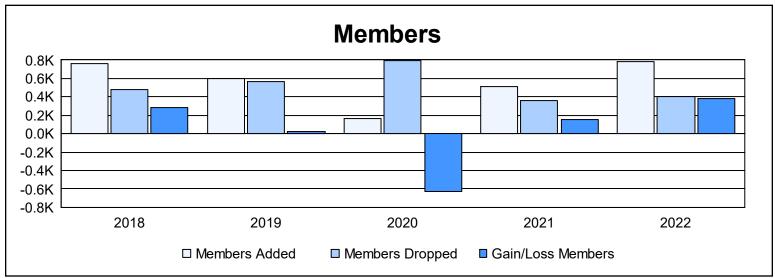

District 320 A As of June 2022 Cumulative

| Year      | New<br>Clubs | Dropped<br>Clubs | Gain/<br>Loss<br>Clubs | New<br>Members | Charter<br>Members | Reinstate<br>Members | Transfer<br>Members | Total<br>Member<br>Added | Total<br>Members<br>Dropped | Gain/<br>Loss<br>Members |
|-----------|--------------|------------------|------------------------|----------------|--------------------|----------------------|---------------------|--------------------------|-----------------------------|--------------------------|
| 2017-2018 | 7            | 3                | 4                      | 530            | 190                | 39                   | 4                   | 763                      | 484                         | 279                      |
| 2018-2019 | 8            | 2                | 6                      | 305            | 197                | 91                   | 1                   | 594                      | 567                         | 27                       |
| 2019-2020 | 0            | 11               | -11                    | 119            | 15                 | 12                   | 20                  | 166                      | 794                         | -628                     |
| 2020-2021 | 7            | 3                | 4                      | 234            | 253                | 19                   | 5                   | 511                      | 356                         | 155                      |
| 2021-2022 | 8            | 4                | 4                      | 487            | 241                | 46                   | 8                   | 782                      | 398                         | 384                      |
| Average   | 6            | 5                | 1                      | 335            | 179                | 41                   | 8                   | 563                      | 520                         | 43                       |